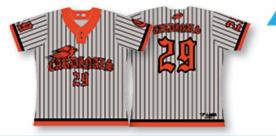

# **Two Button**

#### Jersey

The two button jersey is made from the same moisture wicking birdseye fabric as the full button, but with the added benefit of a shirt-like design and feel. The two button collar opens up an endless possibility for designs, and is the jersey of choice for many youth associations and adult teams alike.