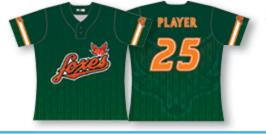

# 3/4 Sleeve Shirt

We offer this baseball specific shirt for the weekend player. It's versatility allows you to complete the entire look of your uniform or it can be the casual jersey substitute you're looking for. This product is our typical performance shirt with unique options to give it that baseball look and feel. This shirt is available in both female and male cuts, and has your choice of sleeve length options.