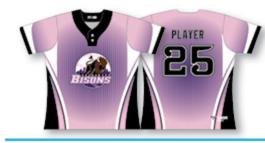

# **Full Button**

#### Jersey

The full button baseball jersey is our flagship product, and is created with the pro look and feel in mind. The birdseye fabric is lightweight and strong, giving this jersey the perfect balance of strength and breathability. The 6 button laser cut overlap is designed with precision accuracy, ensuring that your team name is displayed prominently on point, just like your team's ace.