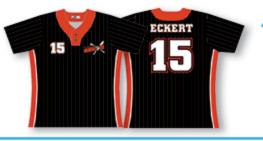

# **Full Button**

#### Jersey

The full button baseball jersey is our flagship product, and is created with the pro look and feel in mind. The birdseye fabric is lightweight and strong, giving this jersey the perfect balance of strength and breathability. The 6 button laser cut overlap is designed with precision accuracy, ensuring that your team name is displayed prominently on point, just like your team's ace.