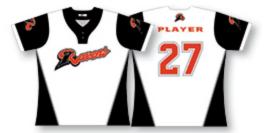

# **Two Button**

#### Jersey

The two button jersey is made from the same moisture wicking birdseye fabric as the full button, but with the added benefit of a shirt-like design and feel. The two button collar opens up an endless possibility for designs, and is the jersey of choice for many youth associations and adult teams alike.

#### **Product Features**

#### Fully Custom

Includes names, numbers and logos at no additional cost.

#### Sizing

Mens, womens and youth sizes available.

#### Sleeve Option

This jersey is available shortsleeve and sleeveless options.

**II PULLOVER** 