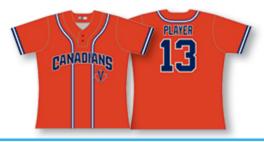

# **Two Button**

#### Jersey

The two button jersey is made from the same moisture wicking birdseye fabric as the full button, but with the added benefit of a shirt-like design and feel. The two button collar opens up an endless possibility for designs, and is the jersey of choice for many youth associations and adult teams alike.