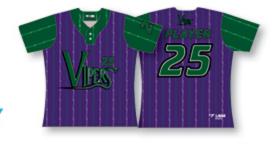

# **Full Button**

#### Jersey

The full button baseball jersey is our flagship product, and is created with the pro look and feel in mind. The birdseye fabric is lightweight and strong, giving this jersey the perfect balance of strength and breathability. The 6 button laser cut overlap is designed with precision accuracy, ensuring that your team name is displayed prominently on point, just like your team's ace.