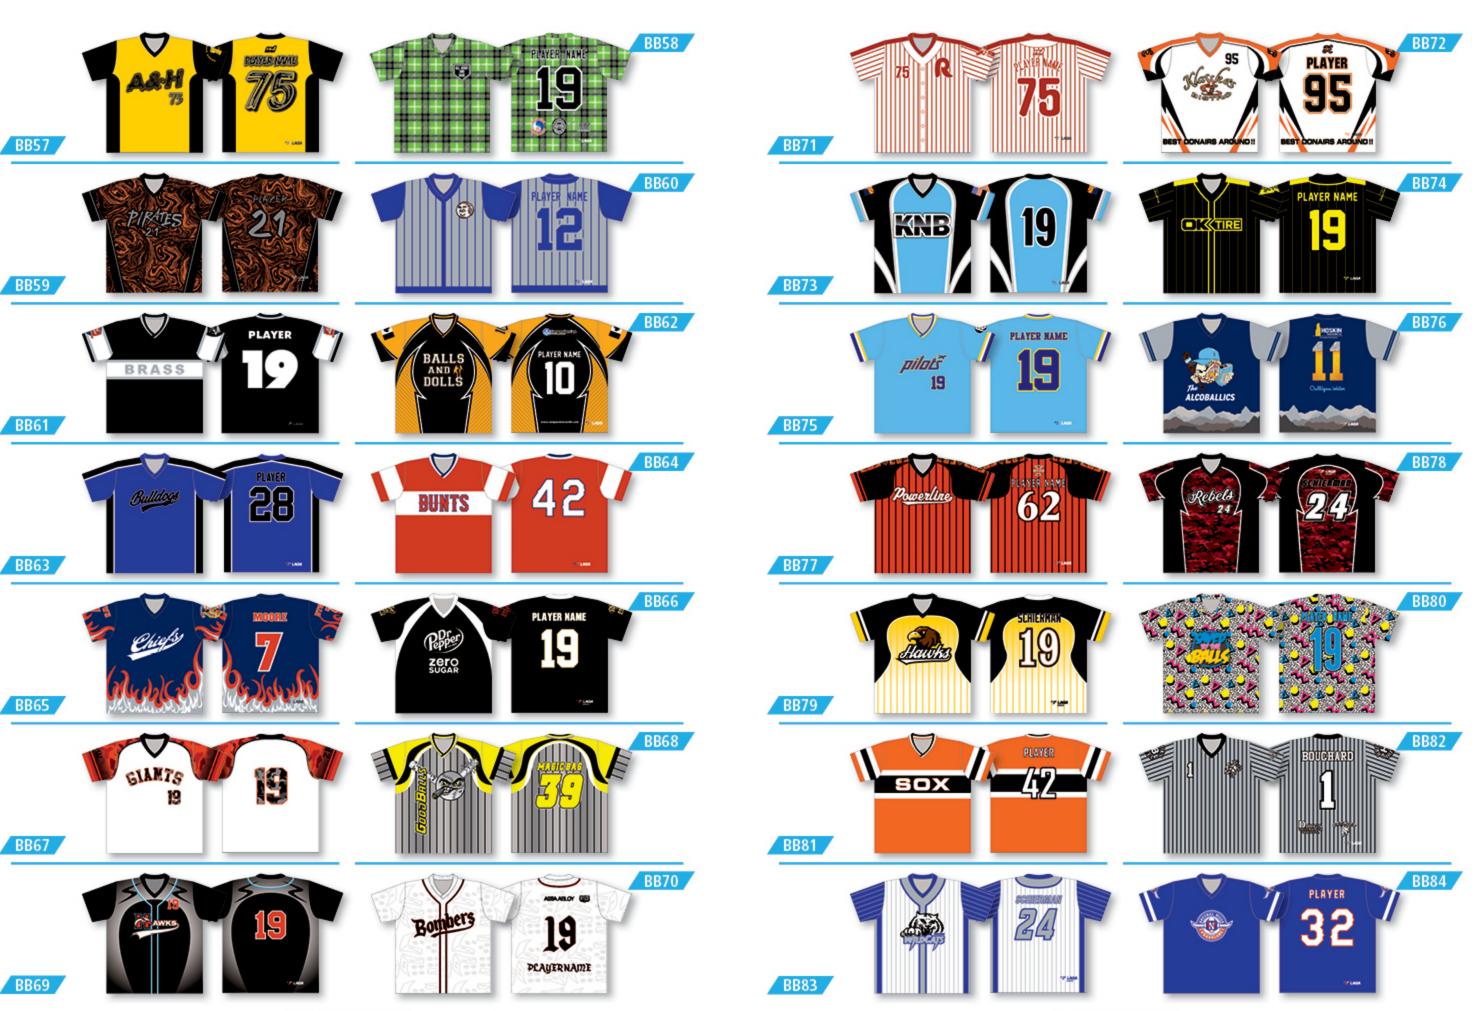

#### Sleeve Option

This jersey is available shortsleeve and sleeveless options.

BB13

BASEBA

BUTTON // TWO -

**BUTTON // PULLOVER** 

100% Customization

BB27

BB29

BB32

BB46

BB31

BB34

BB47

BB43

BB45

BB48

BASEBAL

BUTTON // TWO -

**BUTTON // PULLOVER** 

BB33

BB36

BB49

BB50

BB35

BB38

BB52

BB37

BB40

BB54

BB39

BB56

BB41

12

Free Personalization

| No Setup Costs |

BASEBAL

BUTTON // TWO

BASEBAL

BUTTON // TWO -

**BUTTON // PULLOVER** 

16 No Setup Costs

18

| No Setup Costs |

BASEBALL: FULL BUTTON // TWO -

20

| No Setup Costs |

BASEBAL

L: FULL BUTTON // TWO -

**BUTTON // PULLOVER** 

21