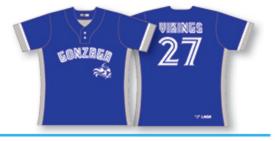

# **Two Button**

#### Jersey

The two button jersey is made from the same moisture wicking birdseye fabric as the full button, but with the added benefit of a shirt-like design and feel. The two button collar opens up an endless possibility for designs, and is the jersey of choice for many youth associations and adult teams alike.