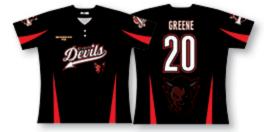

# **Pullover**

#### Jersey

The pullover jersey is perfect for teams looking for a budget conscious jersey option, while still wanting a product that is breathable and well made. The v-neck design is classic, and the universal fit of the jersey makes it perfect for men's, women's, and youth association orders.