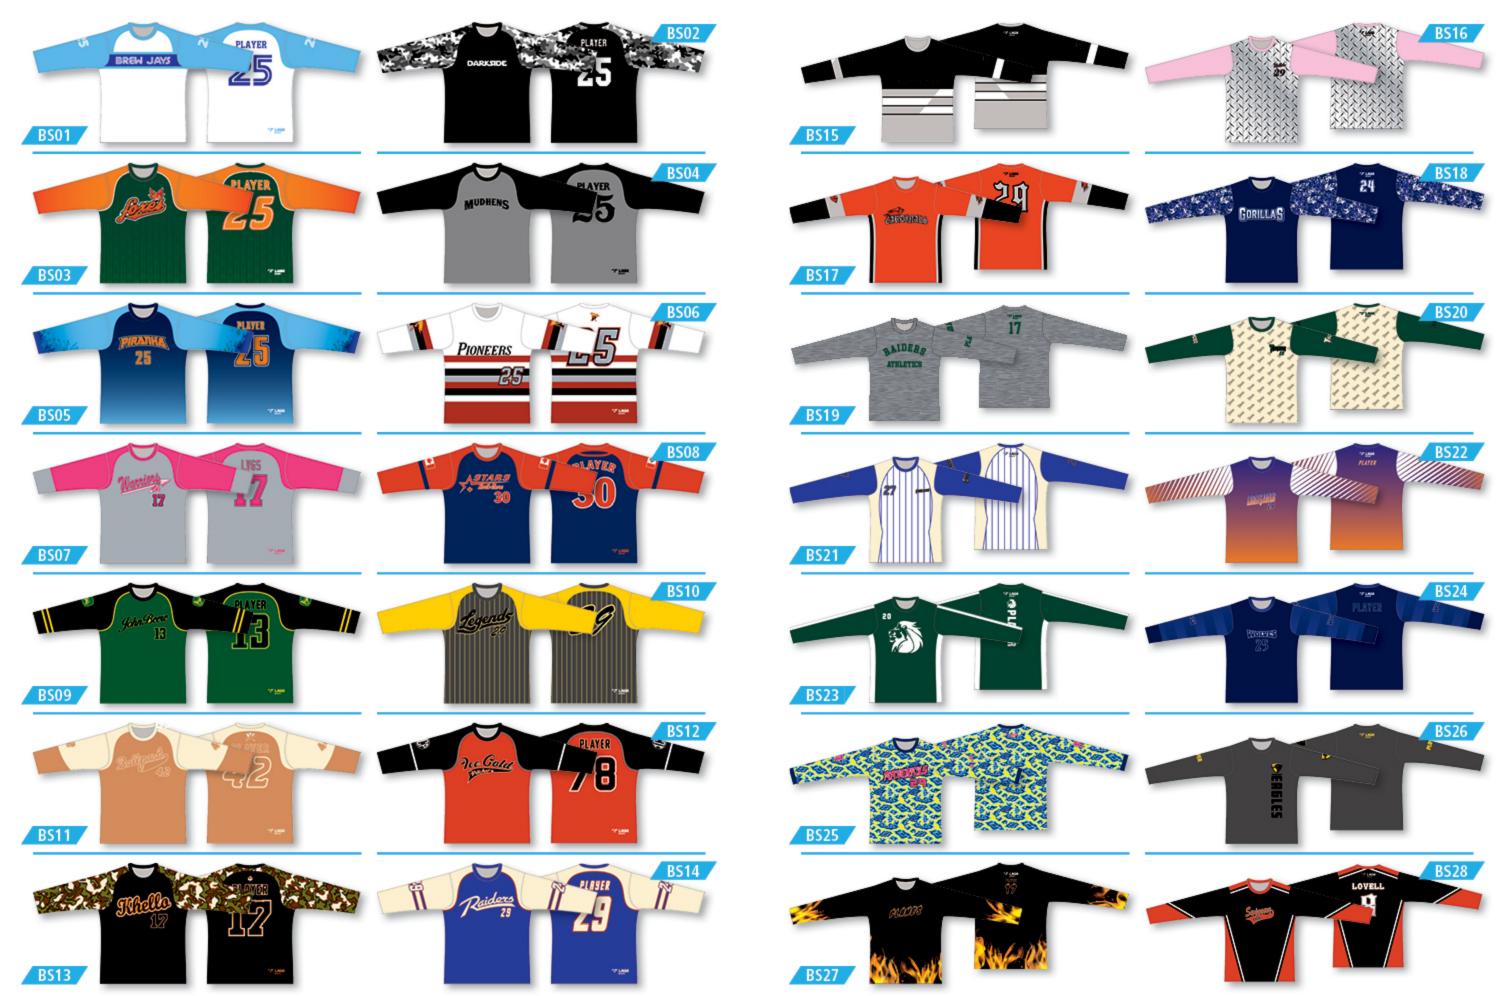

# 3/4 Sleeve Shirt

We offer this baseball specific shirt for the weekend player. It's versatility allows you to complete the entire look of your uniform or it can be the casual jersey substitute you're looking for. This product is our typical performance shirt with unique options to give it that baseball look and feel. This shirt is available in both female and male cuts, and has your choice of sleeve length options.

#### 3/4 SHIRT SIZES

#### FEMALE 3/4 BASEBALL SHIRT SIZING GUIDE

// All measurements are approximate and expressed in inches. Width will proportionately increase as you go up in size. All youth sizes are based of the male template.