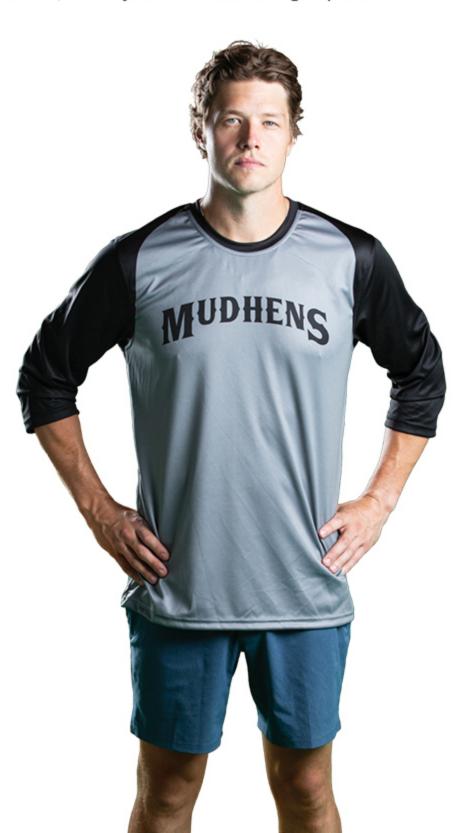

# 3/4 Sleeve Shirt

We offer this baseball specific shirt for the weekend player. It's versatility allows you to complete the entire look of your uniform or it can be the casual jersey substitute you're looking for. This product is our typical performance shirt with unique options to give it that baseball look and feel. This shirt is available in both female and male cuts, and has your choice of sleeve length options.

#### **Product Features**

#### **Fully Custom**

Includes names, numbers and logos at no additional cost.

#### Sizing

Mens, womens and youth sizes available.

#### Sleeve Option

This jersey is available shortsleeve and sleeveless options.

BB13

BASEBA

BUTTON // TWO -

**BUTTON // PULLOVER** 

100% Customization

BB27