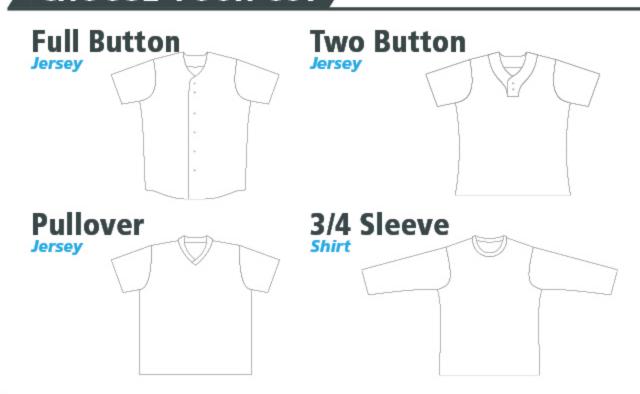

#### **CHOOSE YOUR CUT**

#### Differences

#### **Jerseys vs Shirts**

To learn more about the differences between all four of our cuts, please refer to pages 4-7.

# **Full Button**

# **Two Button**

# **Pullover**

# 3/4 Sleeve Shirt

We offer this baseball specific shirt for the weekend player. It's versatility allows you to complete the entire look of your uniform or it can be the casual jersey substitute you're looking for. This product is our typical performance shirt with unique options to give it that baseball look and feel. This shirt is available in both female and male cuts, and has your choice of sleeve length options.