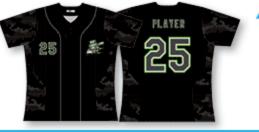

# **Pullover**

#### Jersey

The pullover jersey is perfect for teams looking for a budget conscious jersey option, while still wanting a product that is breathable and well made. The v-neck design is classic, and the universal fit of the jersey makes it perfect for men's, women's, and youth association orders.