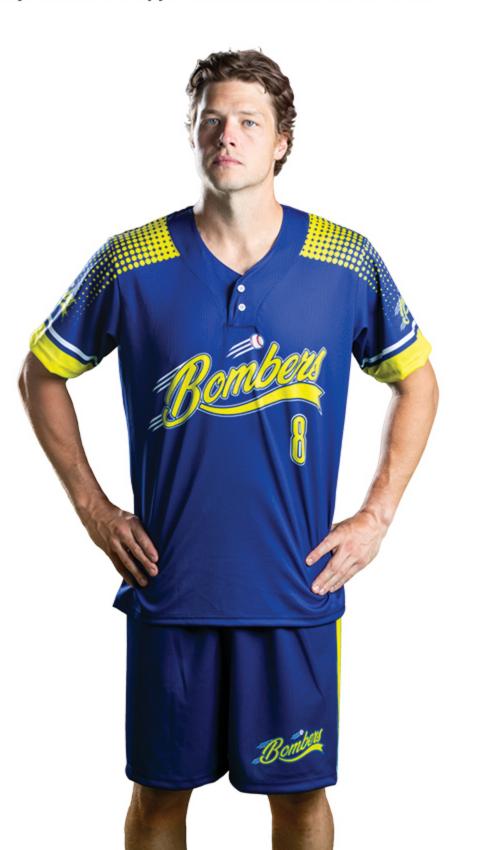

# **Full Button**

#### Jersey

The full button baseball jersey is our flagship product, and is created with the pro look and feel in mind. The birdseye fabric is lightweight and strong, giving this jersey the perfect balance of strength and breathability. The 6 button laser cut overlap is designed with precision accuracy, ensuring that your team name is displayed prominently on point, just like your team's ace.