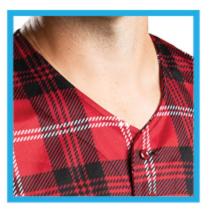

# **Full Button**

#### Jersey

The full button baseball jersey is our flagship product, and is created with the pro look and feel in mind. The birdseye fabric is lightweight and strong, giving this jersey the perfect balance of strength and breathability. The 6 button laser cut overlap is designed with precision accuracy, ensuring that your team name is displayed prominently on point, just like your team's ace.