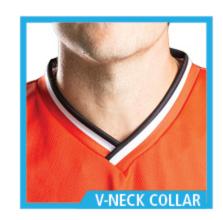

#### Jersey

The pullover jersey is perfect for teams looking for a budget conscious jersey option, while still wanting a product that is breathable and well made. The v-neck design is classic, and the universal fit of the jersey makes it perfect for men's, women's, and youth association orders.