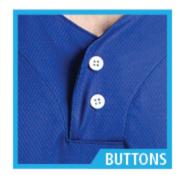

#### **CHOOSE YOUR BUTTONS & BINDINGS**

## Choose Your Button Colour

If you choose to design either our full button or two button jersey, you have the choice of selecting the following colours for your buttons.