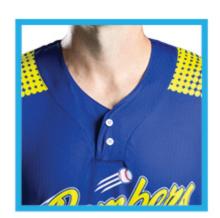

# **Two Button**

#### Jersey

The two button jersey is made from the same moisture wicking birdseye fabric as the full button, but with the added benefit of a shirt-like design and feel. The two button collar opens up an endless possibility for designs, and is the jersey of choice for many youth associations and adult teams alike.