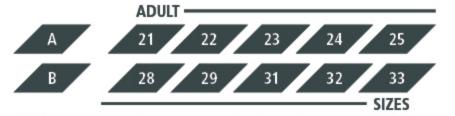

// All measurements are approximate and expressed in inches. Width will proportionately increase as you go up in size. All youth sizes are based of the male template.

A 19 20 21 22 23

# YOUTH ADULT YS YM YL YXL S M L XXL XXL SIZES SIZES MALE PULLOVER BASEBALL JERSEY SIZING GUIDE A 18 19 20 21 22 23 24 25 26 B 22 23 24 25 25 27 29 30 31 SIZES FEMALE PULLOVER BASEBALL JERSEY SIZING GUIDE ADULT A 21 22 23 24 25