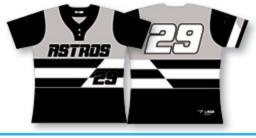

# **Full Button**

#### Jersey

The full button baseball jersey is our flagship product, and is created with the pro look and feel in mind. The birdseye fabric is lightweight and strong, giving this jersey the perfect balance of strength and breathability. The 6 button laser cut overlap is designed with precision accuracy, ensuring that your team name is displayed prominently on point, just like your team's ace.