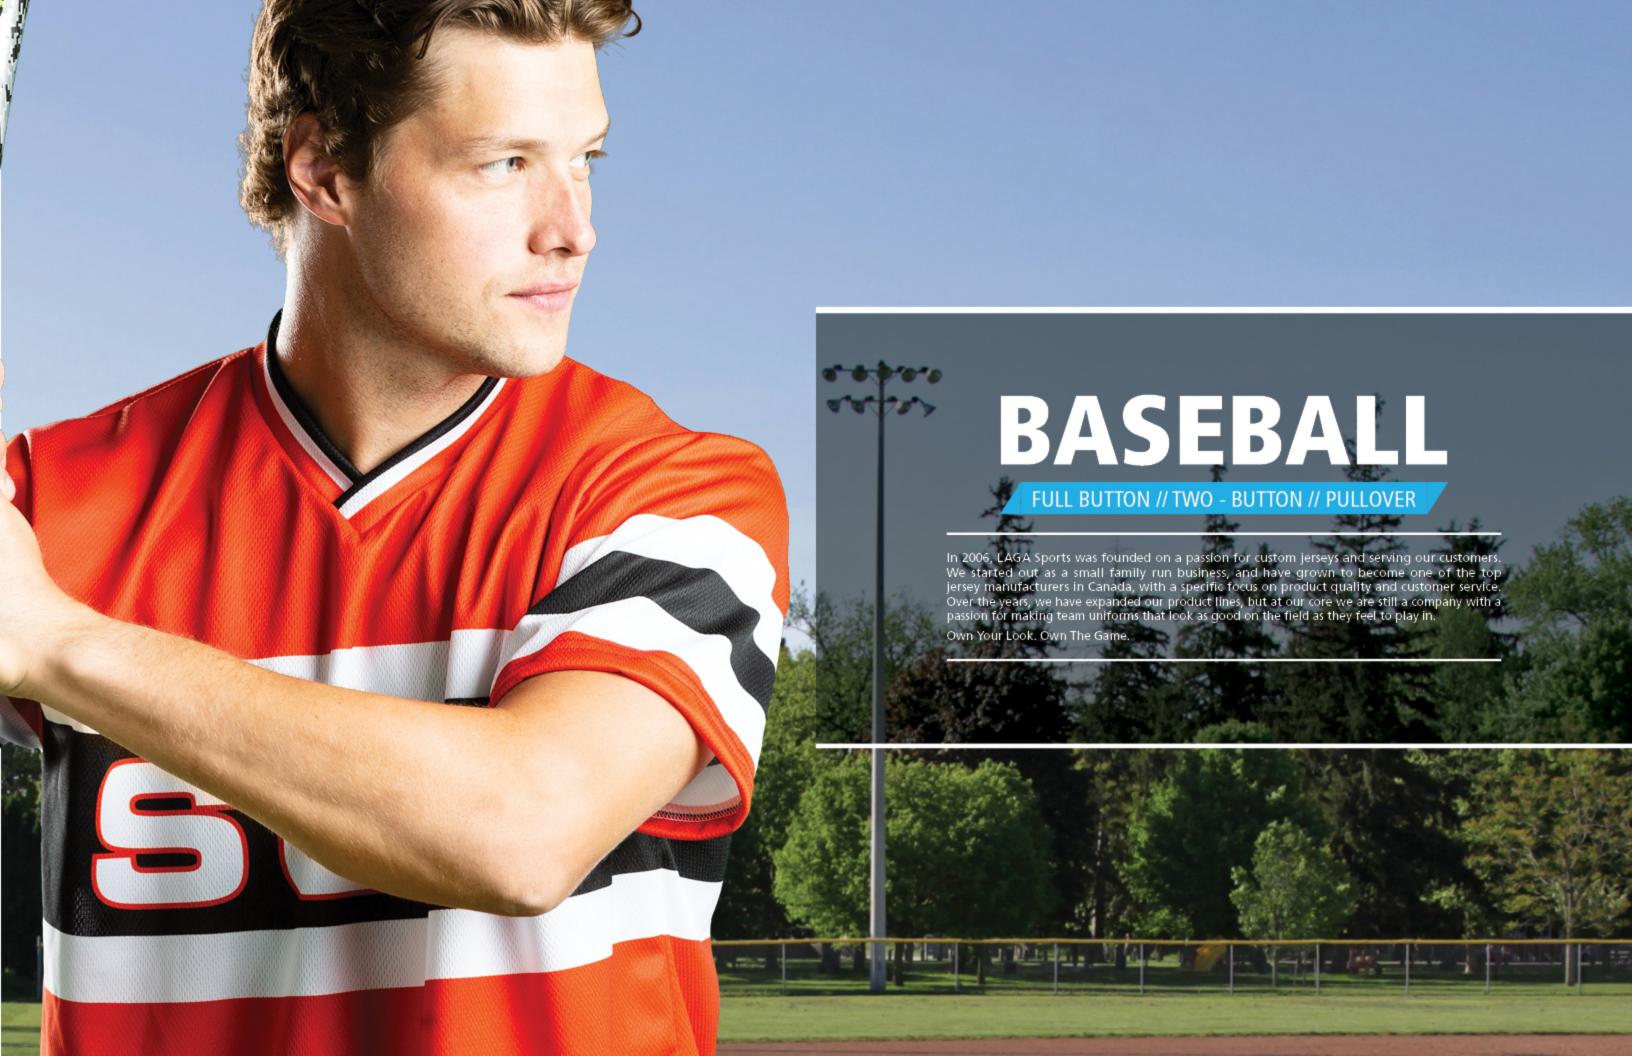

# **Full Button**

#### Jersey

The full button baseball jersey is our flagship product, and is created with the pro look and feel in mind. The birdseye fabric is lightweight and strong, giving this jersey the perfect balance of strength and breathability. The 6 button laser cut overlap is designed with precision accuracy, ensuring that your team name is displayed prominently on point, just like your team's ace.