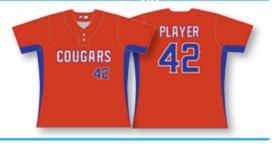

# **Two Button**

#### Jersey

The two button jersey is made from the same moisture wicking birdseye fabric as the full button, but with the added benefit of a shirt-like design and feel. The two button collar opens up an endless possibility for designs, and is the jersey of choice for many youth associations and adult teams alike.