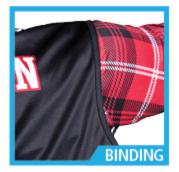

#### **CHOOSE YOUR BUTTONS & BINDINGS**

# Choose Your Binding Colour

Our sleeveless jersey options have binding applied to them to increase the lifespan of each jersey and to give it a more finished look. We have these four colours to pick from.