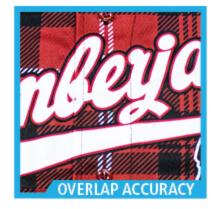

#### Jersey

The full button baseball jersey is our flagship product, and is created with the pro look and feel in mind. The birdseye fabric is lightweight and strong, giving this jersey the perfect balance of strength and breathability. The 6 button laser cut overlap is designed with precision accuracy, ensuring that your team name is displayed prominently on point, just like your team's ace.