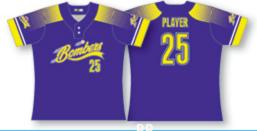

# **Full Button**

#### Jersey

The full button baseball jersey is our flagship product, and is created with the pro look and feel in mind. The birdseye fabric is lightweight and strong, giving this jersey the perfect balance of strength and breathability. The 6 button laser cut overlap is designed with precision accuracy, ensuring that your team name is displayed prominently on point, just like your team's ace.