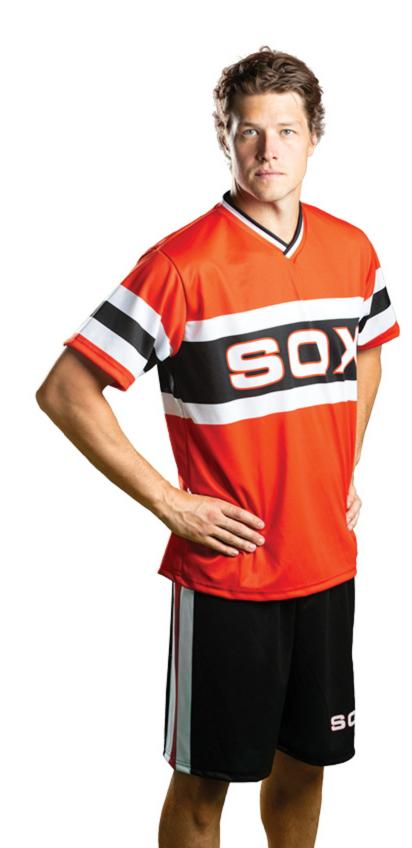

# **Two Button**

#### Jersey

The two button jersey is made from the same moisture wicking birdseye fabric as the full button, but with the added benefit of a shirt-like design and feel. The two button collar opens up an endless possibility for designs, and is the jersey of choice for many youth associations and adult teams alike.