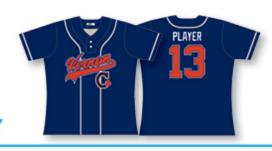

# **Two Button**

#### Jersey

The two button jersey is made from the same moisture wicking birdseye fabric as the full button, but with the added benefit of a shirt-like design and feel. The two button collar opens up an endless possibility for designs, and is the jersey of choice for many youth associations and adult teams alike.