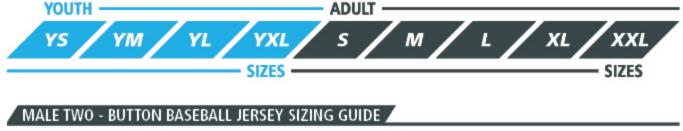

#### TWO - BUTTON SIZES

#### FEMALE TWO - BUTTON BASEBALL JERSEY SIZING GUIDE

// All measurements are approximate and expressed in inches. Width will proportionately increase as you go up in size. All youth sizes are based of the male template.