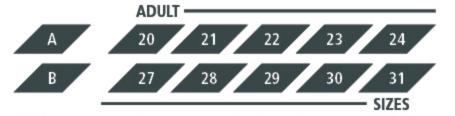

#### 3/4 SHIRT SIZES

#### FEMALE 3/4 BASEBALL SHIRT SIZING GUIDE

// All measurements are approximate and expressed in inches. Width will proportionately increase as you go up in size. All youth sizes are based of the male template.