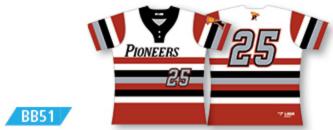

# **Two Button**

#### Jersey

The two button jersey is made from the same moisture wicking birdseye fabric as the full button, but with the added benefit of a shirt-like design and feel. The two button collar opens up an endless possibility for designs, and is the jersey of choice for many youth associations and adult teams alike.