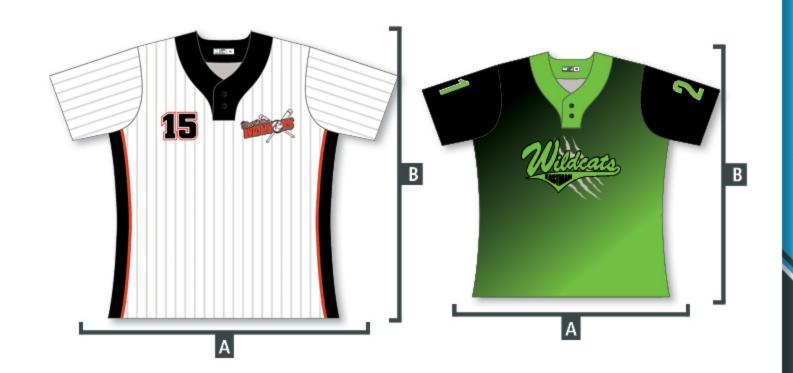

#### Jersey

The full button baseball jersey is our flagship product, and is created with the pro look and feel in mind. The birdseye fabric is lightweight and strong, giving this jersey the perfect balance of strength and breathability. The 6 button laser cut overlap is designed with precision accuracy, ensuring that your team name is displayed prominently on point, just like your team's ace.

#### Jersey

The two button jersey is made from the same moisture wicking birdseye fabric as the full button, but with the added benefit of a shirt-like design and feel. The two button collar opens up an endless possibility for designs, and is the jersey of choice for many youth associations and adult teams alike.