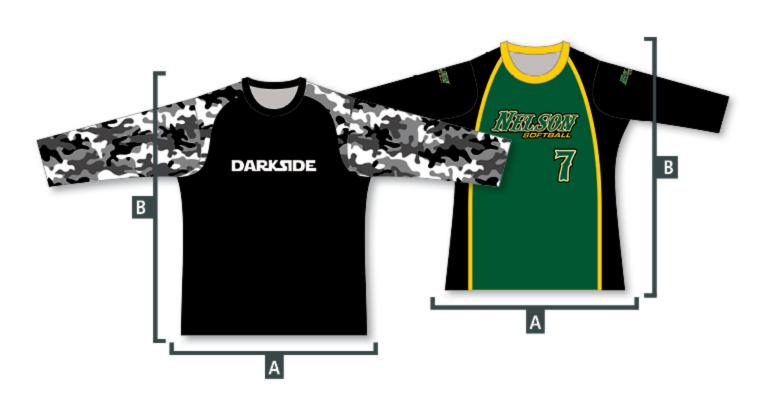

# 3/4 Sleeve Shirt

We offer this baseball specific shirt for the weekend player. It's versatility allows you to complete the entire look of your uniform or it can be the casual jersey substitute you're looking for. This product is our typical performance shirt with unique options to give it that baseball look and feel. This shirt is available in both female and male cuts, and has your choice of sleeve length options.

#### 3/4 SHIRT SIZES

#### FEMALE 3/4 BASEBALL SHIRT SIZING GUIDE

// All measurements are approximate and expressed in inches. Width will proportionately increase as you go up in size. All youth sizes are based of the male template.