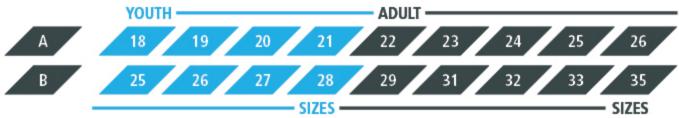

# YOUTH ADULT YS YM YL YXL S M L XXL XXL SIZES SIZES MALE FULL BUTTON JERSEY SIZING GUIDE YOUTH ADULT A 18 19 20 21 22 23 24 25 26 B 25 26 27 28 29 31 32 33 35 SIZES FEMALE FULL BUTTON JERSEY SIZING GUIDE

// All measurements are approximate and expressed in inches. Width will proportionately increase as you go up in size. All youth sizes are based of the male template.

A 19 20 21 22 23