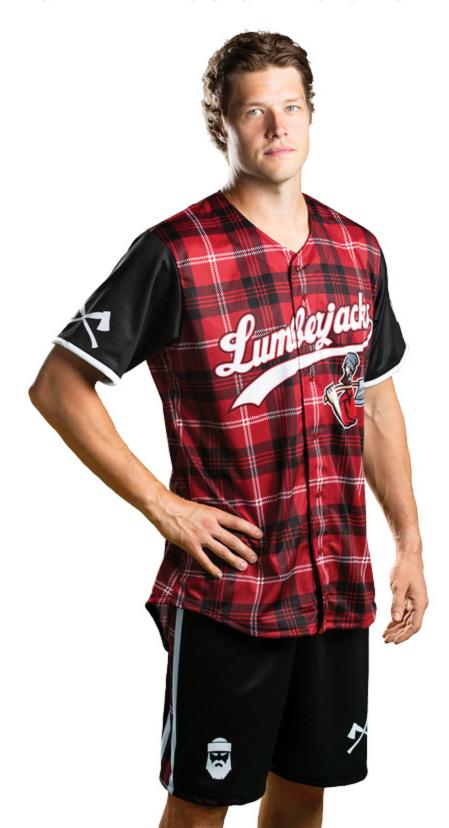

# **Full Button**

#### Jersey

The full button baseball jersey is our flagship product, and is created with the pro look and feel in mind. The birdseye fabric is lightweight and strong, giving this jersey the perfect balance of strength and breathability. The 6 button laser cut overlap is designed with precision accuracy, ensuring that your team name is displayed prominently on point, just like your team's ace.