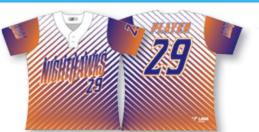

# **Full Button**

#### Jersey

The full button baseball jersey is our flagship product, and is created with the pro look and feel in mind. The birdseye fabric is lightweight and strong, giving this jersey the perfect balance of strength and breathability. The 6 button laser cut overlap is designed with precision accuracy, ensuring that your team name is displayed prominently on point, just like your team's ace.