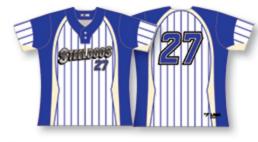

# **Two Button**

#### Jersey

The two button jersey is made from the same moisture wicking birdseye fabric as the full button, but with the added benefit of a shirt-like design and feel. The two button collar opens up an endless possibility for designs, and is the jersey of choice for many youth associations and adult teams alike.