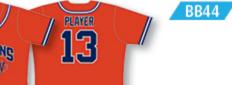

# **Two Button**

#### Jersey

The two button jersey is made from the same moisture wicking birdseye fabric as the full button, but with the added benefit of a shirt-like design and feel. The two button collar opens up an endless possibility for designs, and is the jersey of choice for many youth associations and adult teams alike.