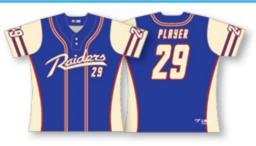

# **Pullover**

#### Jersey

The pullover jersey is perfect for teams looking for a budget conscious jersey option, while still wanting a product that is breathable and well made. The v-neck design is classic, and the universal fit of the jersey makes it perfect for men's, women's, and youth association orders.

#### **Product Features**

#### Fully Custom

Includes names, numbers and logos at no additional cost.

#### Sizing

Men's, women's and youth sizes available.

#### Sleeve Option

This jersey is available shortsleeve and sleeveless options.