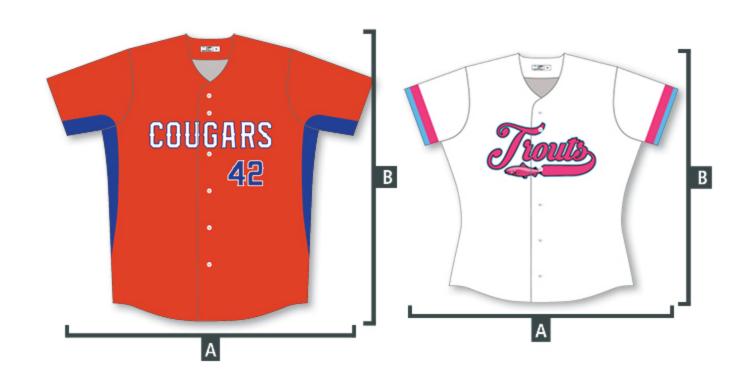

#### **CHOOSE YOUR CUT**

#### Differences

#### **Jerseys vs Shirts**

To learn more about the differences between all four of our cuts, please refer to pages 4-7.