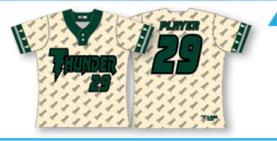

# **Full Button**

#### Jersey

The full button baseball jersey is our flagship product, and is created with the pro look and feel in mind. The birdseye fabric is lightweight and strong, giving this jersey the perfect balance of strength and breathability. The 6 button laser cut overlap is designed with precision accuracy, ensuring that your team name is displayed prominently on point, just like your team's ace.

#### **Product Features**

#### **Fully Custom**

Includes names, numbers and logos at no additional cost.

#### Sizing

Men's, women's and youth sizes available.

#### Sleeve Option

This jersey is available shortsleeve and sleeveless options.