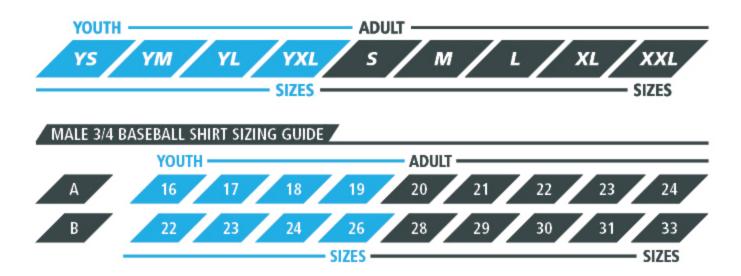

# YOUTH ADULT YS YM YL YXL S M L XXL XXL SIZES SIZES MALE FULL BUTTON JERSEY SIZING GUIDE YOUTH ADULT A 18 19 20 21 22 23 24 25 26 B 25 26 27 28 29 31 32 33 35 SIZES FEMALE FULL BUTTON JERSEY SIZING GUIDE