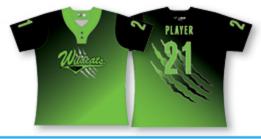

# **Two Button**

#### Jersey

The two button jersey is made from the same moisture wicking birdseye fabric as the full button, but with the added benefit of a shirt-like design and feel. The two button collar opens up an endless possibility for designs, and is the jersey of choice for many youth associations and adult teams alike.